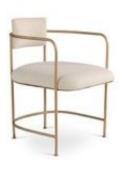

## **SAVANNAH CHAIR**

**Harvest Gold Frame** 

**SKU:** SAVANNAH.CHA.HG

Tags: CHAIR

## **PRODUCT DESCRIPTION**

Overall: 22D x 22W x 31H, Seat: 22D x 22W x 19H, Back Rest: 13W x 8HArm: 27H, 22lbs

With 25+Linens, Velvets & Faux Mohairs Available and COM always welcome!

COM Yardage: 2

Please estimate an extra 15% to fabric yardage with pattern repeat larger than 4 inches!

## **ADDITIONAL INFORMATION**

**Fabric** 

Flannel Velvet, Natural Linen