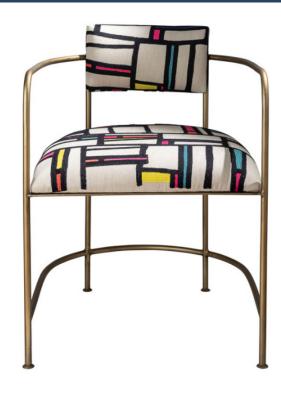

## **SAVANNAH CHAIR**

**Harvest Gold Frame** 

**SKU:** SAVANNAH.CHA.HG

Tags: CHAIR

## **PRODUCT DESCRIPTION**

Overall: 22D x 22W x 31H, Seat: 22D x 22W x 19H, Back Rest: 13W x 8HArm: 27H, 22lbs

With 25+Linens, Velvets & Faux Mohairs Available and COM always welcome!

COM Yardage: 2

Please estimate an extra 15% to fabric yardage with pattern repeat larger than 4 inches!

## **ADDITIONAL INFORMATION**

**Fabric** 

Flannel Velvet, Natural Linen