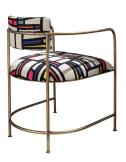

## **SAVANNAH CHAIR**

**Harvest Gold Frame** 

**SKU:** SAVANNAH.CHA.HG

Tags: CHAIR

## **PRODUCT DESCRIPTION**

Overall: 22D x 22W x 31H, Seat: 22D x 22W x 19H, Back Rest: 13W x 8HArm: 27H, 22lbs

With 25+Linens, Velvets & Faux Mohairs Available and COM always welcome!

COM Yardage: 2

Please estimate an extra 15% to fabric yardage with pattern repeat larger than 4 inches!

## **ADDITIONAL INFORMATION**

**Fabric** 

Flannel Velvet, Natural Linen