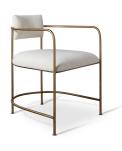

## **SAVANNAH CHAIR**

**Harvest Gold Frame** 

**SKU:** SAVANNAH.CHA.HG

Tags: CHAIR

## **PRODUCT DESCRIPTION**

Overall: 22D x 22W x 31H, Seat: 22D x 22W x 19H, Back Rest: 13W x 8HArm: 27H, 22lbs

With 25+Linens, Velvets & Faux Mohairs Available and COM always welcome!

COM Yardage: 2

Please estimate an extra 15% to fabric yardage with pattern repeat larger than 4 inches!

## **ADDITIONAL INFORMATION**

**Fabric** 

Flannel Velvet, Natural Linen