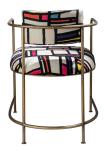

## **SAVANNAH CHAIR**

**Harvest Gold Frame** 

**SKU:** SAVANNAH.CHA.HG

Tags: CHAIR

## **PRODUCT DESCRIPTION**

Overall: 22D x 22W x 31H, Seat: 22D x 22W x 19H, Back Rest: 13W x 8HArm: 27H, 22lbs

With 25+Linens, Velvets & Faux Mohairs Available and COM always welcome!

COM Yardage: 2

Please estimate an extra 15% to fabric yardage with pattern repeat larger than 4 inches!