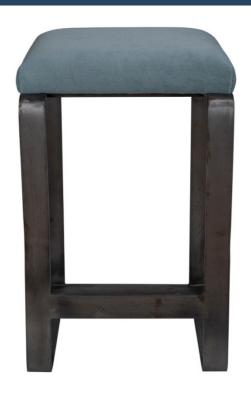

## **ROXY COUNTER STOOL**

**Gunmetal Frame** 

**SKU:** ROXY.CTSTL.GUN **Tags:** COUNTERSTOOL

## **PRODUCT DESCRIPTION**

Overall Dimensions: 16W x 16D x 26H, Footrest: 7H, Frame: 2" Thick

25+ Velvets, Linens & Faux Mohair Available + COM always welcome!

COM Yardage: 1/2

Please estimate an extra 15% to fabric yardage with pattern repeat larger than 4 inches!