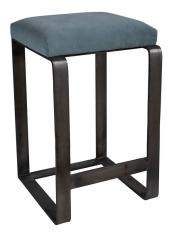

## **ROXY COUNTER STOOL**

**Gunmetal Frame** 

**SKU:** ROXY.CTSTL.GUN **Tags:** COUNTERSTOOL

## **PRODUCT DESCRIPTION**

Overall Dimensions: 16W x 16D x 26H, Footrest: 7H, Frame: 2" Thick

25+ Velvets, Linens & Faux Mohair Available + COM always welcome!

COM Yardage: 1/2

Please estimate an extra 15% to fabric yardage with pattern repeat larger than 4 inches!