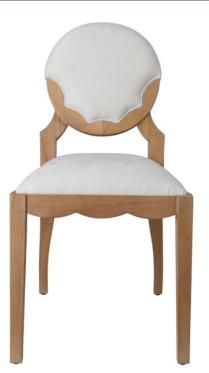

**ROMY CHAIR** 

**Cerused Sand** 

SKU: ROMY.CHA.CERSAND Tags: <u>CHAIR</u>

## **PRODUCT DESCRIPTION**

Overall: 18D x 18W x 34H, Seat: 16D x 19H

25+ Velvets, Linens & Faux Mohair Available + COM always welcome!

COM Yardage: 2

Please estimate an extra 15% to fabric yardage with pattern repeat larger than 4 inches!