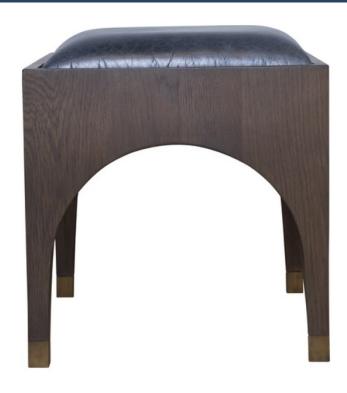

## **RENSHAW STOOL**

**Cognac Finish & Brass Fittings** 

**SKU:** BH:STOOL/

BENCH:RENSHAW.STL.COG.BPC

Tags: Benches and Stools

## **PRODUCT DESCRIPTION**

Overall Dimensions: 18L x 18D x 20H

25+ Velvets, Linens & Faux Mohair Available + COM always welcome!

COM Yardage: 1

Please estimate an extra 15% to fabric yardage with pattern repeat larger than 4 inches!

Stocked in Indigo Leather\*\*