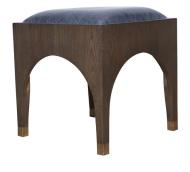

## **RENSHAW STOOL**

**Cognac Finish & Brass Fittings** 

**SKU:** BH:STOOL/

BENCH:RENSHAW.STL.COG.BPC

Tags: Benches and Stools

## **PRODUCT DESCRIPTION**

Overall Dimensions: 18L x 18D x 20H

25+ Velvets, Linens & Faux Mohair Available + COM always welcome!

COM Yardage: 1

Please estimate an extra 15% to fabric yardage with pattern repeat larger than 4 inches!

Stocked in Indigo Leather\*\*