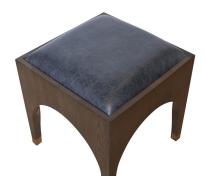

## **RENSHAW STOOL**

**Cognac Finish & Brass Fittings** 

**SKU:** BH:STOOL/

BENCH:RENSHAW.STL.COG.BPC

Tags: Benches and Stools

## **PRODUCT DESCRIPTION**

Overall Dimensions: 18L x 18D x 20H

25+ Velvets, Linens & Faux Mohair Available + COM always welcome!

COM Yardage: 1

Please estimate an extra 15% to fabric yardage with pattern repeat larger than 4 inches!

Stocked in Indigo Leather\*\*