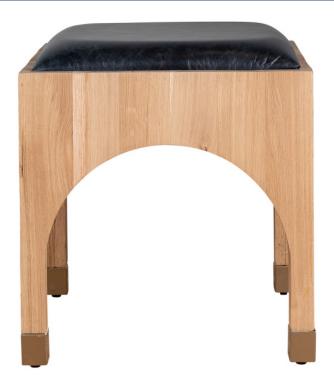

**RENSHAW STOOL** 

**Natural Blonde & Brass Fittings** 

SKU: BH:STOOL / BENCH:RENSHAW.STL.NBO.BPC Tags: <u>Benches and Stools</u>

## **PRODUCT DESCRIPTION**

Overall Dimensions: 18L x 18D x 20H

25+ Velvets, Linens & Faux Mohair Available + COM always welcome!

COM Yardage: 1

Please estimate an extra 15% to fabric yardage with pattern repeat larger than 4 inches!

Stocked in Indigo Leather\*\*