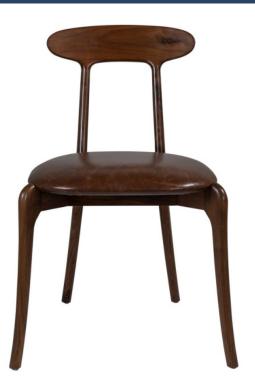

## **PRESTON SIDE CHAIR**

**Spiced Walnut Frame** 

SKU: PRESTON.CHA.SIDE.SWAL Tags: <u>CHAIR</u>

## **PRODUCT DESCRIPTION**

Overall: 24W x 21D x 33H, Seat: 20W x 18D x 20H

25+ Velvets, Linens & Faux Mohair Available + COM always welcome!

COM Yardage: 1

Please estimate an extra 15% to fabric yardage with pattern repeat larger than 4 inches!