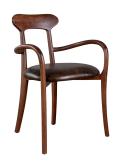

## **PRESTON CHAIR**

**Spiced Walnut Frame** 

**SKU: PRESTON.CHA.SWAL** 

Tags: CHAIR

## **PRODUCT DESCRIPTION**

Overall: 24W x 21D x 33H, Seat: 20W x 18D x 20H, Arm: 26H

25+ Velvets, Linens & Faux Mohair Available + COM always welcome!

COM Yardage: 1

Please estimate an extra 15% to fabric yardage with pattern repeat larger than 4 inches!

\*\*Stocked in Coffee Leather