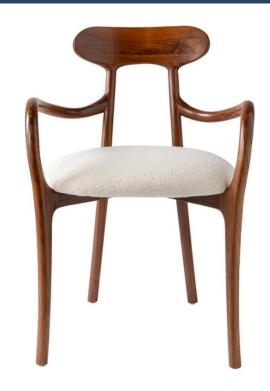

## **PRESTON CHAIR**

**Spiced Walnut Frame** 

**SKU: PRESTON.CHA.SWAL** 

Tags: CHAIR

## **PRODUCT DESCRIPTION**

Overall: 24W x 21D x 33H, Seat: 20W x 18D x 20H, Arm: 26H

25+ Velvets, Linens & Faux Mohair Available + COM always welcome!

COM Yardage: 1

Please estimate an extra 15% to fabric yardage with pattern repeat larger than 4 inches!