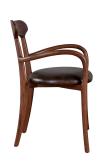

## **PRESTON CHAIR**

**Spiced Walnut Frame** 

**SKU: PRESTON.CHA.SWAL** 

Tags: CHAIR

## **PRODUCT DESCRIPTION**

Overall: 24W x 21D x 33H, Seat: 20W x 18D x 20H, Arm: 26H

25+ Velvets, Linens & Faux Mohair Available + COM always welcome!

COM Yardage: 1

Please estimate an extra 15% to fabric yardage with pattern repeat larger than 4 inches!

\*\*Stocked in Coffee Leather