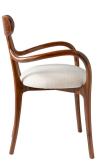

## **PRESTON CHAIR**

**Spiced Walnut Frame** 

**SKU: PRESTON.CHA.SWAL** 

Tags: CHAIR

## **PRODUCT DESCRIPTION**

Overall: 24W x 21D x 33H, Seat: 20W x 18D x 20H, Arm: 26H

25+ Velvets, Linens & Faux Mohair Available + COM always welcome!

COM Yardage: 1

Please estimate an extra 15% to fabric yardage with pattern repeat larger than 4 inches!