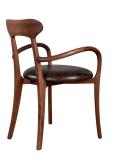

## **PRESTON CHAIR**

**Spiced Walnut Frame** 

**SKU: PRESTON.CHA.SWAL** 

Tags: CHAIR

## **PRODUCT DESCRIPTION**

Overall: 24W x 21D x 33H, Seat: 20W x 18D x 20H, Arm: 26H

25+ Velvets, Linens & Faux Mohair Available + COM always welcome!

COM Yardage: 1

Please estimate an extra 15% to fabric yardage with pattern repeat larger than 4 inches!

\*\*Stocked in Coffee Leather