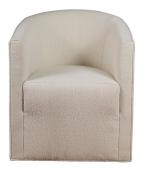

## **PIEDMONT SWIVEL CHAIR**

**Ebony Oak Frame** 

**SKU:** PIEDMONT.SWIVEL.CHA.EOK

Tags: CHAIR

## **PRODUCT DESCRIPTION**

Overall Dimensions: 25W x 27D x 30H, Seat: 17W x 21D x 19H, Arm: 26H

25+ Velvets, Linens & Faux Mohair Available + COM always welcome!

COM Yardage: 6

Please estimate an extra 15% to fabric yardage with pattern repeat larger than 4 inches!