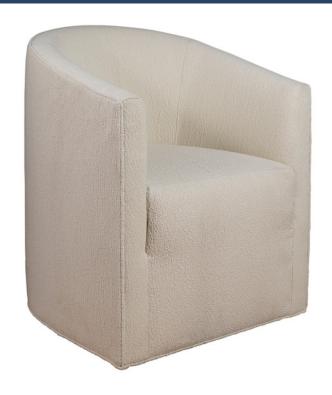

## **PIEDMONT SWIVEL CHAIR**

**Ebony Oak Frame** 

**SKU:** PIEDMONT.SWIVEL.CHA.EOK

Tags: CHAIR

## **PRODUCT DESCRIPTION**

Overall Dimensions: 25W x 27D x 30H, Seat: 17W x 21D x 19H, Arm: 26H

25+ Velvets, Linens & Faux Mohair Available + COM always welcome!

COM Yardage: 6

Please estimate an extra 15% to fabric yardage with pattern repeat larger than 4 inches!