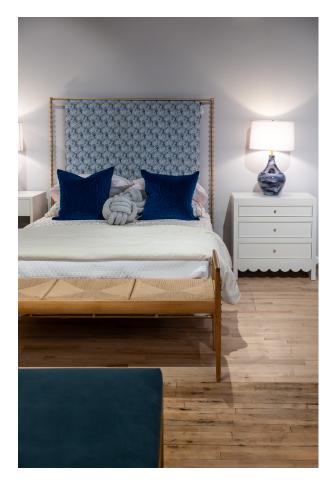

## **OBERLAND QUEEN BED**

Harvest Gold Frame

SKU: OBERLAND.QN.BED.HG Tags: <u>Beds</u>

## **PRODUCT DESCRIPTION**

Overall Dimensions: 64.5W x 84.5D x 67H, Footboard: 17H

25+ Linens, Faux Mohairs & Velvets available and COM always welcome!

COM Yardage: 3

Please estimate an extra 15% to fabric yardage with pattern repeat larger than 4 inches!

## **GALLERY IMAGES**