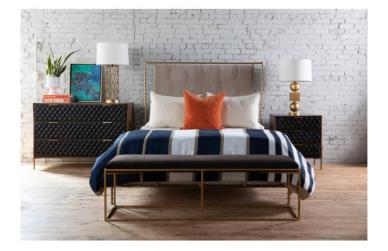

## **OBERLAND QUEEN BED**

Harvest Gold Frame

SKU: OBERLAND.QN.BED.HG Tags: <u>Beds</u>

## **PRODUCT DESCRIPTION**

Overall Dimensions: 64.5W x 84.5D x 67H, Footboard: 17H

25+ Linens, Faux Mohairs & Velvets available and COM always welcome!

COM Yardage: 3

Please estimate an extra 15% to fabric yardage with pattern repeat larger than 4 inches!

## **GALLERY IMAGES**