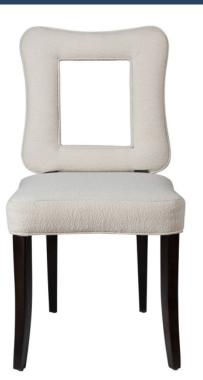

MCCALL CHAIR

**Ebony Finish** 

SKU: MCCALL.CHA.EB Tags: <u>CHAIR</u>

## **PRODUCT DESCRIPTION**

Overall: 20W x 23D x 39H, Seat: 20W x 17D x 20H

25+ Velvets, Linens & Faux Mohair Available + COM always welcome!

COM Yardage: 3

Please estimate an extra 15% to fabric yardage with pattern repeat larger than 4 inches!