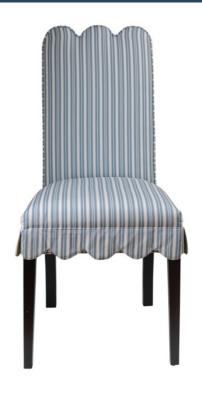

## **LOUISE CHAIR WITH SKIRT**

**Ebony Maple** 

**SKU:** LOUISE.CHA.SKIRT.EBM

Tags: CHAIR

## **PRODUCT DESCRIPTION**

Overall Dimensions: 20W x 22D x 43H, Seat: 19W x 17.5D x 20H

25+ Velvets, Linens & Faux Mohair Available + COM always welcome!

COM Yardage: 4

Please estimate an extra 15% to fabric yardage with pattern repeat larger than 4 inches!