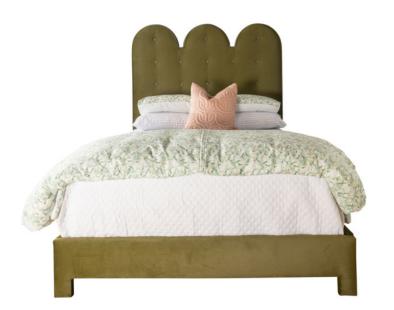

## LOUISE BED, KING

**Ebony Maple Frame** 

SKU: LOUISE.KG.BED.EBM Tags: <u>Beds</u>

## **PRODUCT DESCRIPTION**

**Overall Dimensions:** 

25+ Linens, Faux Mohairs & Velvets available and COM always welcome!

COM Yardage:

Please estimate an extra 15% to fabric yardage with pattern repeat larger than 4 inches!