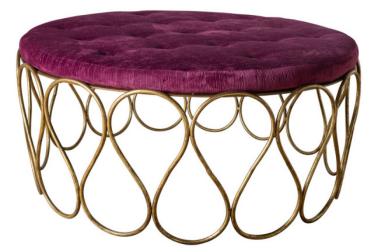

LILLY OTTOMAN

**Gilded Antique Gold** 

SKU: LILLY.GA Tags: <u>Ottoman</u>

## **PRODUCT DESCRIPTION**

Overall Dimensions: 19H x 42Dia

25+ Velvets, Linens & Faux Mohair Available + COM always welcome!

COM Yardage: 2

Please estimate an extra 15% to fabric yardage with pattern repeat larger than 4 inches!