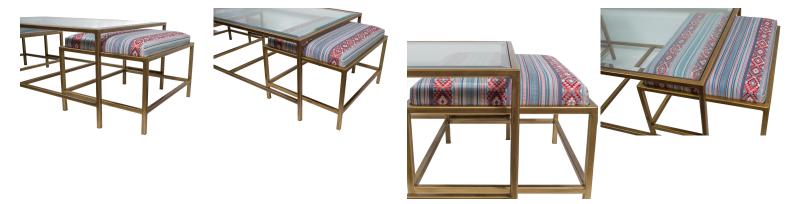

## HUDSON COFFEE TABLE

Harvest Gold Frame



**SKU:** BH:COFFEE TABLE:HUDSON.CT.HG **Tags:** <u>COFFEE TABLE</u>

## **PRODUCT DESCRIPTION**

Overall Dimensions: 46L x 28W x 18H, Ottoman Frame: 24L x 20W x 13.5H, Ottoman with cushion: 16 3/4H

25+ Linens, Faux Mohairs & Velvets available and COM always welcome!

COM Yardage: 2

Please estimate an extra 15% to fabric yardage with pattern repeat larger than 4 inches!

Options for 10-20% Upcharge: Nail Heads, Buttons, Contrast Welt, COL, COM

Mailing Address: 1035 Rockford Road, High Point N.C. 27262 | Showroom Address: 200 East Martin Luther King Jr Drive, High Point, NC 27260 | Phone: (336) 804.4252



**GALLERY IMAGES**