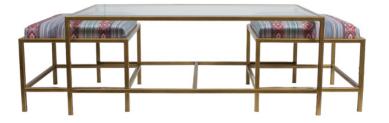

## HUDSON COFFEE TABLE

Harvest Gold Frame

**SKU:** BH:COFFEE TABLE:HUDSON.CT.HG **Tags:** <u>COFFEE TABLE</u>

## **PRODUCT DESCRIPTION**

Overall Dimensions: 46L x 28W x 18H, Ottoman Frame: 24L x 20W x 13.5H, Ottoman with cushion: 16 3/4H

25+ Linens, Faux Mohairs & Velvets available and COM always welcome!

COM Yardage: 2