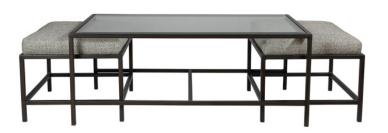

## **HUDSON COFFEE TABLE**

Gunmetal Frame

**SKU:** BH:COFFEE TABLE:HUDSON.CT.GUN

Tags: COFFEE TABLE

## **PRODUCT DESCRIPTION**

Overall Dimensions: 46L x 28W x 18H Ottoman Frame: 24L x 20W x 13.5H, Ottoman with cushion: 16 3/4H

25+ Linens, Faux Mohairs & Velvets available and COM always welcome!

COM Yardage: 2