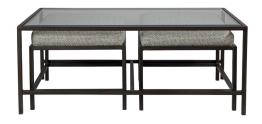

## **HUDSON COFFEE TABLE**

Gunmetal Frame

**SKU:** BH:COFFEE TABLE:HUDSON.CT.GUN

Tags: COFFEE TABLE

## **PRODUCT DESCRIPTION**

Overall Dimensions: 46L x 28W x 18H Ottoman Frame: 24L x 20W x 13.5H, Ottoman with cushion: 16 3/4H

25+ Linens, Faux Mohairs & Velvets available and COM always welcome!

COM Yardage: 2