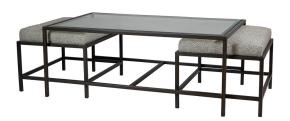

## **HUDSON COFFEE TABLE**

Gunmetal Frame

**SKU:** BH:COFFEE TABLE:HUDSON.CT.GUN

Tags: COFFEE TABLE

## **PRODUCT DESCRIPTION**

Overall Dimensions: 46L x 28W x 18H Ottoman Frame: 24L x 20W x 13.5H, Ottoman with cushion: 16 3/4H

25+ Linens, Faux Mohairs & Velvets available and COM always welcome!

COM Yardage: 2