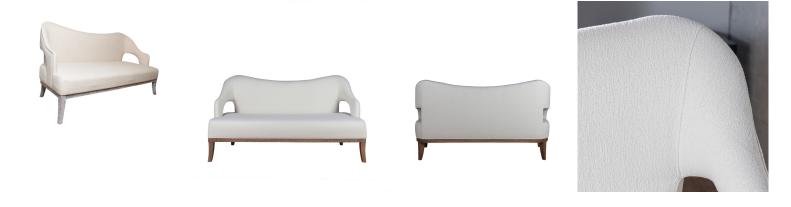

## **HOLDEN SETTEE**

**Brushed Silver Oak Frame** 

**SKU:** BH:SETTEE:HOLDEN.SET.BSO

Tags: <u>SETTEE</u>

## **PRODUCT DESCRIPTION**

Overall: 71.5W x 32.5D x 38.5H, Seat: 25.5D x 18H

25+ Velvets, Linens & Faux Mohair Available + COM always welcome!

COM Yardage: 10

Please estimate an extra 15% to fabric yardage with pattern repeat larger than 4 inches!

## **GALLERY IMAGES**