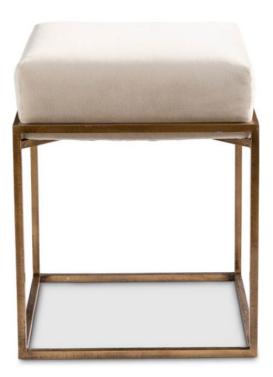

HARVEY STOOL

**Harvest Gold Frame** 

SKU: BH:STOOL / BENCH:HARVEY.STL.CUBE.HG Tags: <u>Benches and Stools</u>

## **PRODUCT DESCRIPTION**

Overall Dimensions: 15L x 15W x 20H

25+ Velvets, Linens & Faux Mohair Available + COM always welcome!

COM Yardage: 1

Please estimate an extra 15% to fabric yardage with pattern repeat larger than 4 inches!