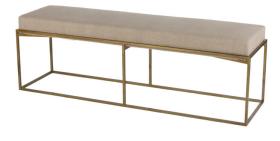

## **HARVEY BENCH**

**Antiqued Goldenrod Frame** 

**SKU:** BH:STOOL / BENCH:HARVEY.BEN.AGR

Tags: Benches and Stools

## **PRODUCT DESCRIPTION**

Rectangular Frame

Overall Dimensions: 60W x 16D x 16H

25+ Velvets, Linens & Faux Mohair Available + COM always welcome!

COM Yardage: 2

Please estimate an extra 15% to fabric yardage with pattern repeat larger than 4 inches!