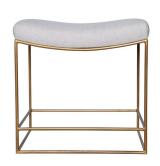

## **GRAYSON STOOL**

**Antiqued Golden Rod Frame** 

**SKU:** BH:STOOL / BENCH:GRAYSON.STL.AGR

Tags: Benches and Stools

## **PRODUCT DESCRIPTION**

Overall Dimensions: 16.5D x 21.5W x 18H

21lbs

25+ Velvets, Linens & Faux Mohair Available + COM always welcome!

COM Yardage: 1

Please estimate an extra 15% to fabric yardage with pattern repeat larger than 4 inches!