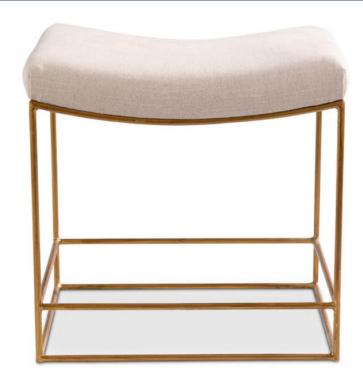

## **GRAYSON STOOL**

**Antiqued Golden Rod Frame** 

**SKU:** BH:STOOL / BENCH:GRAYSON.STL.AGR

Tags: Benches and Stools

## **PRODUCT DESCRIPTION**

Overall Dimensions: 16.5D x 21.5W x 18H

21lbs

25+ Velvets, Linens & Faux Mohair Available + COM always welcome!

COM Yardage: 1

Please estimate an extra 15% to fabric yardage with pattern repeat larger than 4 inches!