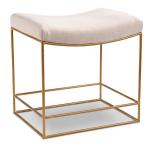

## **GRAYSON STOOL**

**Antiqued Golden Rod Frame** 

**SKU:** BH:STOOL / BENCH:GRAYSON.STL.AGR

Tags: Benches and Stools

## **PRODUCT DESCRIPTION**

Overall Dimensions: 16.5D x 21.5W x 18H

21lbs

25+ Velvets, Linens & Faux Mohair Available + COM always welcome!

COM Yardage: 1

Please estimate an extra 15% to fabric yardage with pattern repeat larger than 4 inches!