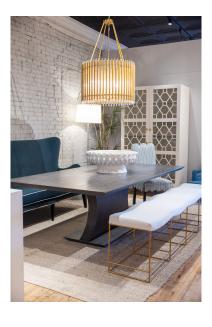

## **GRAYSON BENCH**

**Antiqued Golden Rod Frame** 

**SKU:** GRAYSON.BEN.AGR **Tags:** Benches and Stools

## **PRODUCT DESCRIPTION**

Overall Dimensions: 16D x 82W x 20H

25+ Velvets, Linens & Faux Mohair Available + COM always welcome!

COM Yardage: 3

Please estimate an extra 15% to fabric yardage with pattern repeat larger than 4 inches!