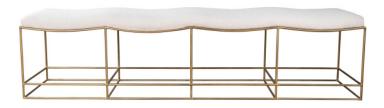

## **GRAYSON BENCH**

**Antiqued Golden Rod Frame** 

**SKU:** GRAYSON.BEN.AGR **Tags:** Benches and Stools

## **PRODUCT DESCRIPTION**

Overall Dimensions: 16D x 82W x 20H

25+ Velvets, Linens & Faux Mohair Available + COM always welcome!

COM Yardage: 3

Please estimate an extra 15% to fabric yardage with pattern repeat larger than 4 inches!