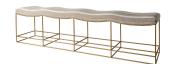

## **GRAYSON BENCH**

**Antiqued Golden Rod Frame** 

**SKU:** GRAYSON.BEN.AGR **Tags:** Benches and Stools

## **PRODUCT DESCRIPTION**

Overall Dimensions: 16D x 82W x 20H

25+ Velvets, Linens & Faux Mohair Available + COM always welcome!

COM Yardage: 3

Please estimate an extra 15% to fabric yardage with pattern repeat larger than 4 inches!