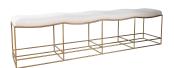

## **GRAYSON BENCH**

**Antiqued Golden Rod Frame** 

**SKU:** GRAYSON.BEN.AGR **Tags:** Benches and Stools

## **PRODUCT DESCRIPTION**

Overall Dimensions: 16D x 82W x 20H

25+ Velvets, Linens & Faux Mohair Available + COM always welcome!

COM Yardage: 3

Please estimate an extra 15% to fabric yardage with pattern repeat larger than 4 inches!