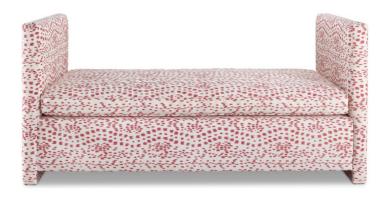

## **GIBSON DAYBED**

Ebony Maple Frame

**SKU:** DAYBED.GIBSON

Tags: Beds

## **PRODUCT DESCRIPTION**

78.5L x 33W x 37H, Seat: 21.5H

Customizable!

25+ Velvets, Linens & Faux Mohair Available + COM always welcome!

COM Yardage: 18

Made to Order: 2-4 week leadtime

Mailing Address: 1035 Rockford Road, High Point N.C. 27262 | Showroom Address: 200 East Martin Luther King Jr Drive, High Point, NC 27260 | Phone: (336) 804.4252