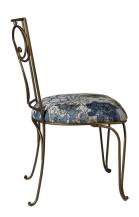

| <b>GEORGIA</b> | <b>SIDE</b> | <b>CHAIR</b> |
|----------------|-------------|--------------|
|----------------|-------------|--------------|

**Dirty Gold** 

**SKU:** GEORGIA.CHA.DG

Tags: CHAIR

## **PRODUCT DESCRIPTION**

Overall Dimensions: 18W x 20.5D x 35H, Seat: 18D x 20H

25+ Velvets, Linens & Faux Mohair Available + COM always welcome!

COM Yardage: 1

Please estimate an extra 15% to fabric yardage with pattern repeat larger than 4 inches!

Options for 10-20% Upcharge: Nail Heads, Buttons, Contrast Welt, COL, COM

Mailing Address: 1035 Rockford Road, High Point N.C. 27262 | Showroom Address: 200 East Martin Luther King Jr Drive, High Point, NC 27260 | Phone: (336) 804.4252