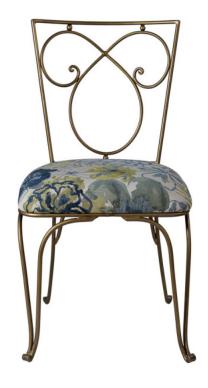

| <b>GEORGIA</b> | <b>SIDE</b> | <b>CHAIR</b> |
|----------------|-------------|--------------|
|----------------|-------------|--------------|

**Dirty Gold** 

**SKU:** GEORGIA.CHA.DG

Tags: CHAIR

## **PRODUCT DESCRIPTION**

Overall Dimensions: 18W x 20.5D x 35H, Seat: 18D x 20H

25+ Velvets, Linens & Faux Mohair Available + COM always welcome!

COM Yardage: 1

Please estimate an extra 15% to fabric yardage with pattern repeat larger than 4 inches!

Options for 10-20% Upcharge: Nail Heads, Buttons, Contrast Welt, COL, COM

Mailing Address: 1035 Rockford Road, High Point N.C. 27262 | Showroom Address: 200 East Martin Luther King Jr Drive, High Point, NC 27260 | Phone: (336) 804.4252