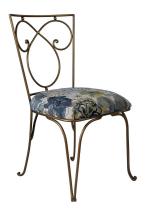

| <b>GEORGIA</b> | <b>SIDE</b> | <b>CHAIR</b> |
|----------------|-------------|--------------|
|----------------|-------------|--------------|

**Dirty Gold** 

**SKU:** GEORGIA.CHA.DG

Tags: CHAIR

## **PRODUCT DESCRIPTION**

Overall Dimensions: 18W x 20.5D x 35H, Seat: 18D x 20H

25+ Velvets, Linens & Faux Mohair Available + COM always welcome!

COM Yardage: 1

Please estimate an extra 15% to fabric yardage with pattern repeat larger than 4 inches!

Options for 10-20% Upcharge: Nail Heads, Buttons, Contrast Welt, COL, COM

Mailing Address: 1035 Rockford Road, High Point N.C. 27262 | Showroom Address: 200 East Martin Luther King Jr Drive, High Point, NC 27260 | Phone: (336) 804.4252