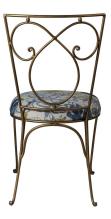

| <b>GEORGIA</b> | <b>SIDE</b> | <b>CHAIR</b> |
|----------------|-------------|--------------|
|----------------|-------------|--------------|

**Dirty Gold** 

**SKU:** GEORGIA.CHA.DG

Tags: CHAIR

## **PRODUCT DESCRIPTION**

Overall Dimensions: 18W x 20.5D x 35H, Seat: 18D x 20H

25+ Velvets, Linens & Faux Mohair Available + COM always welcome!

COM Yardage: 1

Please estimate an extra 15% to fabric yardage with pattern repeat larger than 4 inches!

Options for 10-20% Upcharge: Nail Heads, Buttons, Contrast Welt, COL, COM

Mailing Address: 1035 Rockford Road, High Point N.C. 27262 | Showroom Address: 200 East Martin Luther King Jr Drive, High Point, NC 27260 | Phone: (336) 804.4252