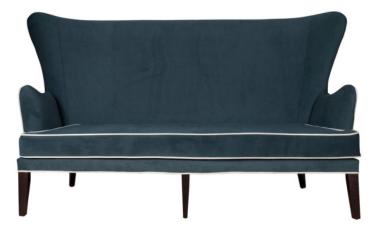

## **GAVIN BANQUETTE**

**Ebony Maple Frame** 

SKU: GAVIN.BANQ.EBM
Tags: Benches and Stools, SETTEE

## **PRODUCT DESCRIPTION**

Overall Dimensions: 83.5L x 30W x 47H, Seat: 62L x 24W x 19H

25+ Velvets, Linens & Faux Mohair Available + COM always welcome!

COM Yardage: 10

Please estimate an extra 15% to fabric yardage with pattern repeat larger than 4 inches!

Options for 10-20% Upcharge: Nail Heads, Buttons, Contrast Welt, COL, COM

Mailing Address: 1035 Rockford Road, High Point N.C. 27262 | Showroom Address: 200 East Martin Luther King Jr Drive, High Point, NC 27260 | Phone: (336) 804.4252

Made to order, leadtime 2-4 weeks.