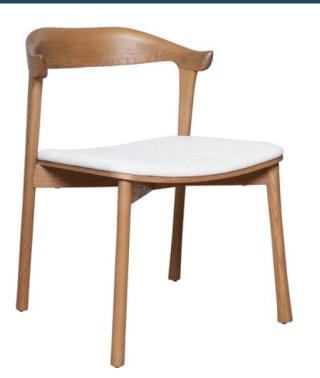

## **FINN SIDE CHAIR**

Grey Mist Oak

SKU: BH:CHAIR:FINN.CHA.GMO Tags: <u>CHAIR</u>

## **PRODUCT DESCRIPTION**

Overall: 20.5W x 22D x 29.5H, Seat: 18D x 20.5W x 17.5H, Arm: 27H, 22lbs

25+ Velvets, Linens & Faux Mohair Available + COM always welcome!

COM Yardage: 1

Please estimate an extra 15% to fabric yardage with pattern repeat larger than 4 inches!