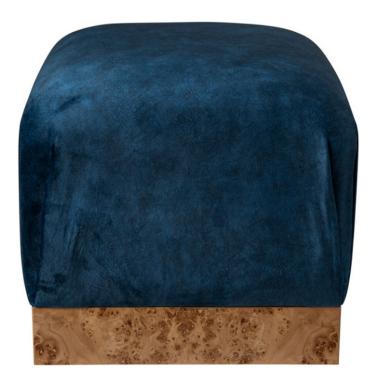

## **CIELO STOOL**

Burlwood Base + Fabric

SKU: CIELO.STL Tags: <u>Benches and Stools</u>

## **PRODUCT DESCRIPTION**

Overall Dimensions: 19L x 19W x 19H

25+ Velvets, Linens & Faux Mohair Available + COM always welcome!

COM Yardage: 2

Please estimate an extra 15% to fabric yardage with pattern repeat larger than 4 inches!