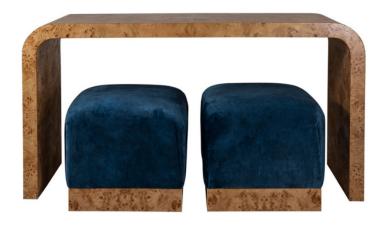

## **CIELO CONSOLE WITH STOOLS**

Burlwood

**SKU:** CIELO.SET.BURL **Tags:** CONSOLE TABLE

## **PRODUCT DESCRIPTION**

Cielo Console with 2 Stools, Burlwood

60W x 22D x 31H

With 25+Linens, Velvets & Faux Mohairs Available and COM always welcome!

COM Yardage: 4

Please estimate an extra 15% to fabric yardage with pattern repeat larger than 4 inches!