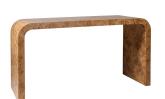

## **CIELO CONSOLE WITH STOOLS**

Burlwood

**SKU:** CIELO.SET.BURL **Tags:** CONSOLE TABLE

## **PRODUCT DESCRIPTION**

Cielo Console with 2 Stools, Burlwood

60W x 22D x 31H

With 25+Linens, Velvets & Faux Mohairs Available and COM always welcome!

COM Yardage: 4

Please estimate an extra 15% to fabric yardage with pattern repeat larger than 4 inches!