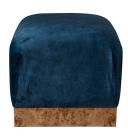

## **CIELO CONSOLE WITH STOOLS**

Burlwood

**SKU:** CIELO.SET.BURL **Tags:** CONSOLE TABLE

## **PRODUCT DESCRIPTION**

Cielo Console with 2 Stools, Burlwood

60W x 22D x 31H

With 25+Linens, Velvets & Faux Mohairs Available and COM always welcome!

COM Yardage: 4

Please estimate an extra 15% to fabric yardage with pattern repeat larger than 4 inches!