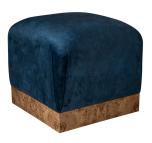

## **CIELO CONSOLE WITH STOOLS**

Burlwood

**SKU:** CIELO.SET.BURL **Tags:** CONSOLE TABLE

## **PRODUCT DESCRIPTION**

Cielo Console with 2 Stools, Burlwood

60W x 22D x 31H

With 25+Linens, Velvets & Faux Mohairs Available and COM always welcome!

COM Yardage: 4

Please estimate an extra 15% to fabric yardage with pattern repeat larger than 4 inches!