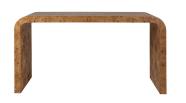

## **CIELO CONSOLE WITH STOOLS**

Burlwood

**SKU:** CIELO.SET.BURL **Tags:** CONSOLE TABLE

## **PRODUCT DESCRIPTION**

Cielo Console with 2 Stools, Burlwood

60W x 22D x 31H

With 25+Linens, Velvets & Faux Mohairs Available and COM always welcome!

COM Yardage: 4

Please estimate an extra 15% to fabric yardage with pattern repeat larger than 4 inches!