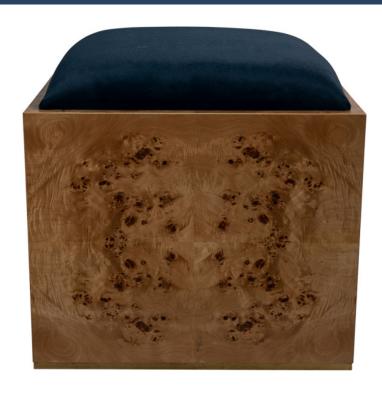

## **CHESTER STOOL**

**Burlwood + Fabric** 

**SKU:** CHESTER.STL.BURLWOOD

Tags: Benches and Stools

## **PRODUCT DESCRIPTION**

Overall Dimensions: 20L x 20D x 18.5H

25+ Velvets, Linens & Faux Mohair Available + COM always welcome!

COM Yardage: 1

Please estimate an extra 15% to fabric yardage with pattern repeat larger than 4 inches!