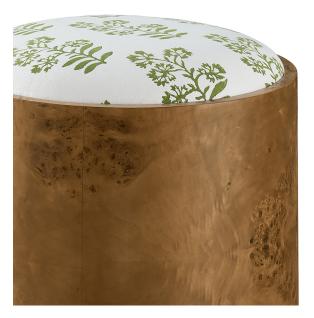

## CHESTER ROUND STOOL

Burlwood + Fabric

SKU: CHESTER.ROUND.STL.BURLWOOD Tags: Ottoman

## **PRODUCT DESCRIPTION**

20Dia x 18.5H

25+ Linens, Faux Mohairs & Velvets available and COM always welcome!

COM Yardage: 1

Please estimate an extra 15% to fabric yardage with pattern repeat larger than 4 inches!