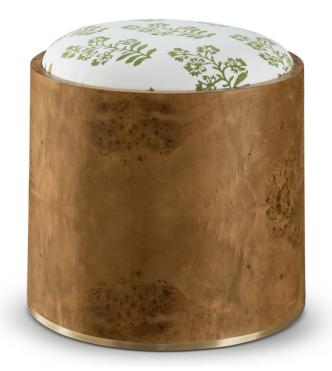

## CHESTER ROUND STOOL

Burlwood + Fabric

SKU: CHESTER.ROUND.STL.BURLWOOD Tags: Ottoman

## **PRODUCT DESCRIPTION**

20Dia x 18.5H

25+ Linens, Faux Mohairs & Velvets available and COM always welcome!

COM Yardage: 1

Please estimate an extra 15% to fabric yardage with pattern repeat larger than 4 inches!