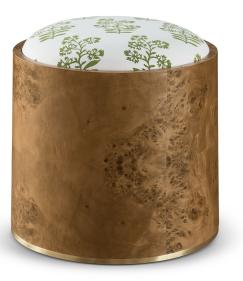

## CHESTER ROUND STOOL

Burlwood + Fabric

SKU: CHESTER.ROUND.STL.BURLWOOD Tags: Ottoman

## **PRODUCT DESCRIPTION**

20Dia x 18.5H

25+ Linens, Faux Mohairs & Velvets available and COM always welcome!

COM Yardage: 1

Please estimate an extra 15% to fabric yardage with pattern repeat larger than 4 inches!