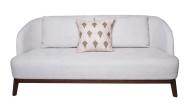

## **BIRGER SETTEE**

**Ebony Oak Frame** 

**SKU:** BH:SETTEE:BIRGER.SET.EOK

Tags: <u>SETTEE</u>

## **PRODUCT DESCRIPTION**

Overall: 72W x 36D x 27H, Seat: 25.5D x 17H

25+ Linens, Faux Mohairs & Velvets available and COM always welcome!

COM Yardage: 10

Please estimate an extra 15% to fabric yardage with pattern repeat larger than 4 inches!