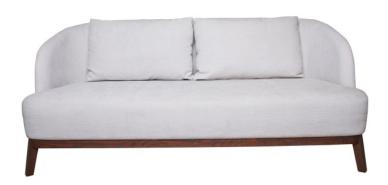

## **BIRGER SETTEE**

**Ebony Oak Frame** 

**SKU:** BH:SETTEE:BIRGER.SET.EOK

Tags: <u>SETTEE</u>

## **PRODUCT DESCRIPTION**

Overall: 72W x 36D x 27H, Seat: 25.5D x 17H

25+ Linens, Faux Mohairs & Velvets available and COM always welcome!

COM Yardage: 10

Please estimate an extra 15% to fabric yardage with pattern repeat larger than 4 inches!