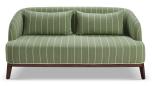

## **BIRGER SETTEE**

**Ebony Oak Frame** 

**SKU:** BH:SETTEE:BIRGER.SET.EOK

Tags: <u>SETTEE</u>

## **PRODUCT DESCRIPTION**

Overall: 72W x 36D x 27H, Seat: 25.5D x 17H

25+ Linens, Faux Mohairs & Velvets available and COM always welcome!

COM Yardage: 10

Please estimate an extra 15% to fabric yardage with pattern repeat larger than 4 inches!