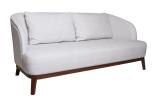

## **BIRGER SETTEE**

**Ebony Oak Frame** 

**SKU:** BH:SETTEE:BIRGER.SET.EOK

Tags: <u>SETTEE</u>

## **PRODUCT DESCRIPTION**

Overall: 72W x 36D x 27H, Seat: 25.5D x 17H

25+ Linens, Faux Mohairs & Velvets available and COM always welcome!

COM Yardage: 10

Please estimate an extra 15% to fabric yardage with pattern repeat larger than 4 inches!