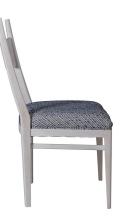

**BEAU CHAIR** 

White Wash Finish

SKU: BEAU.CHA.WHITE Tags: <u>CHAIR</u>

## **PRODUCT DESCRIPTION**

Overall: 19W x 18D x 38H, Seat: 18W x 18D x 19H

25+ Velvets, Linens & Faux Mohair Available + COM always welcome!

COM Yardage: 1

Please estimate an extra 15% to fabric yardage with pattern repeat larger than 4 inches!