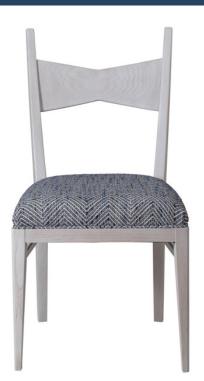

**BEAU CHAIR** 

White Wash Finish

SKU: BEAU.CHA.WHITE Tags: <u>CHAIR</u>

## **PRODUCT DESCRIPTION**

Overall: 19W x 18D x 38H, Seat: 18W x 18D x 19H

25+ Velvets, Linens & Faux Mohair Available + COM always welcome!

COM Yardage: 1

Please estimate an extra 15% to fabric yardage with pattern repeat larger than 4 inches!