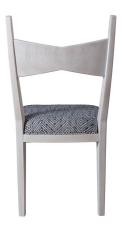

**BEAU CHAIR** 

White Wash Finish

SKU: BEAU.CHA.WHITE Tags: <u>CHAIR</u>

## **PRODUCT DESCRIPTION**

Overall: 19W x 18D x 38H, Seat: 18W x 18D x 19H

25+ Velvets, Linens & Faux Mohair Available + COM always welcome!

COM Yardage: 1

Please estimate an extra 15% to fabric yardage with pattern repeat larger than 4 inches!