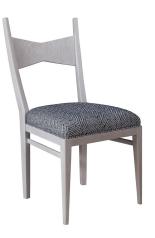

**BEAU CHAIR** 

White Wash Finish

SKU: BEAU.CHA.WHITE Tags: <u>CHAIR</u>

## **PRODUCT DESCRIPTION**

Overall: 19W x 18D x 38H, Seat: 18W x 18D x 19H

25+ Velvets, Linens & Faux Mohair Available + COM always welcome!

COM Yardage: 1

Please estimate an extra 15% to fabric yardage with pattern repeat larger than 4 inches!