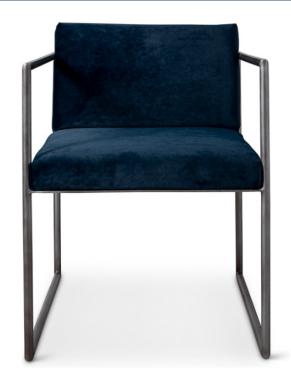

## **BARLOW CHAIR**

**Harvest Silver** 

**SKU:** BARLOW.CHA.HS

Tags: CHAIR

## **PRODUCT DESCRIPTION**

Overall: 22W x 27D x 30H, Seat: 21W x 18D x 19H, 30lbs

25+ Velvets, Linens & Faux Mohair Available + COM always welcome!

COM Yardage: 2

Please estimate an extra 15% to fabric yardage with pattern repeat larger than 4 inches!