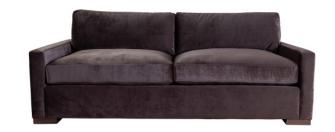

## **BANDO SOFA**

**Ebony Oak Feet** 

SKU: BANDO.SOFA.EOK Tags: <u>Sofa</u>

## **PRODUCT DESCRIPTION**

Overall: 80W x 37D x 34H, Arm: 21H, Seat: 25D

25+ Velvets, Linens & Faux Mohair Available + COM always welcome!

COM Yardage: 12

Please estimate an extra 15% to fabric yardage with pattern repeat larger than 4 inches!

Options for 10-20% Upcharge: Nail Heads, Buttons, Contrast Welt, COL, COM

Mailing Address: 1035 Rockford Road, High Point N.C. 27262 | Showroom Address: 200 East Martin Luther King Jr Drive, High Point, NC 27260 | Phone: (336) 804.4252