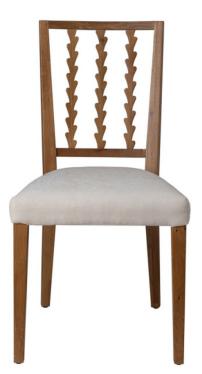

ALICE CHAIR

**Cerused Sand** 

SKU: ALICE.CHA.CERSAND Tags: <u>CHAIR</u>

## **PRODUCT DESCRIPTION**

Overall Dimensions: 17D x 15.5W x 37H, Seat:16D x 19H

25+ Linens, Faux Mohairs & Velvets available and COM always welcome!

COM Yardage: 1

Please estimate an extra 15% to fabric yardage with pattern repeat larger than 4 inches!