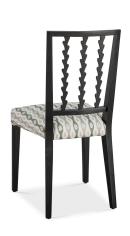

| -             |   | <br>CH |   | _ |
|---------------|---|--------|---|---|
| ^             |   |        |   | ш |
| $\overline{}$ | _ | <br>   | _ |   |

Ebony

**SKU:** ALICE.CHA.EBONY

Tags: CHAIR

## **PRODUCT DESCRIPTION**

17D x 15.5W x 37H, Seat:16D x 19H

25+ Linens, Faux Mohairs & Velvets available and COM always welcome!

COM Yardage: 1

Please estimate an extra 15% to fabric yardage with pattern repeat larger than 4 inches!

Options for 10-20% Upcharge: Nail Heads, Buttons, Contrast Welt, COL, COM

Mailing Address: 1035 Rockford Road, High Point N.C. 27262 | Showroom Address: 200 East Martin Luther King Jr Drive, High Point, NC 27260 | Phone: (336) 804.4252



## **GALLERY IMAGES**