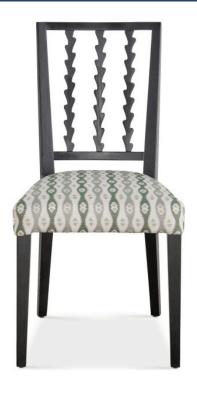

| -             |   | <br>CH |   | _ |
|---------------|---|--------|---|---|
| ^             |   |        |   | ш |
| $\overline{}$ | _ | <br>   | _ |   |

Ebony

**SKU:** ALICE.CHA.EBONY

Tags: CHAIR

## **PRODUCT DESCRIPTION**

17D x 15.5W x 37H, Seat:16D x 19H

25+ Linens, Faux Mohairs & Velvets available and COM always welcome!

COM Yardage: 1

Please estimate an extra 15% to fabric yardage with pattern repeat larger than 4 inches!